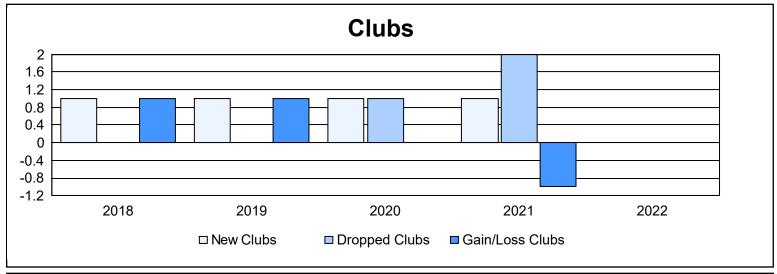

District 41 As of June 2022 Cumulative

| Year      | New<br>Clubs | Dropped<br>Clubs | Gain/<br>Loss<br>Clubs | New<br>Members | Charter<br>Members | Reinstate<br>Members | Transfer<br>Members | Total<br>Member<br>Added | Total<br>Members<br>Dropped | Gain/<br>Loss<br>Members |
|-----------|--------------|------------------|------------------------|----------------|--------------------|----------------------|---------------------|--------------------------|-----------------------------|--------------------------|
| 2017-2018 | 1            | 0                | 1                      | 176            | 21                 | 4                    | 7                   | 208                      | 224                         | -16                      |
| 2018-2019 | 1            | 0                | 1                      | 154            | 23                 | 11                   | 7                   | 195                      | 218                         | -23                      |
| 2019-2020 | 1            | 1                | 0                      | 111            | 28                 | 2                    | 9                   | 150                      | 191                         | -41                      |
| 2020-2021 | 1            | 2                | -1                     | 59             | 39                 | 4                    | 10                  | 112                      | 203                         | -91                      |
| 2021-2022 | 0            | 0                | 0                      | 143            | 0                  | 7                    | 7                   | 157                      | 148                         | 9                        |
| Average   | 1            | 1                | 0                      | 129            | 22                 | 6                    | 8                   | 164                      | 197                         | -32                      |